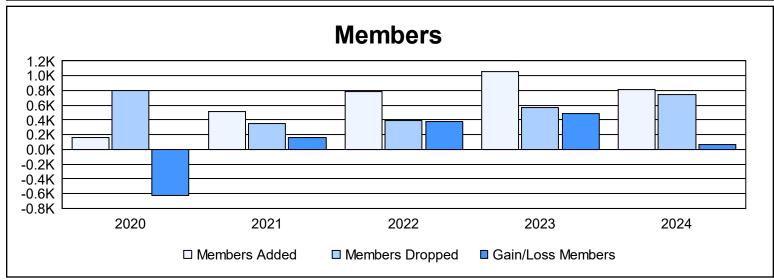

District 320 A As of June 2024 Cumulative

| Year      | New<br>Clubs | Dropped<br>Clubs | Gain/<br>Loss<br>Clubs | New<br>Members | Charter<br>Members | Reinstate<br>Members | Transfer<br>Members | Total<br>Member<br>Added | Total<br>Members<br>Dropped | Gain/<br>Loss<br>Members |
|-----------|--------------|------------------|------------------------|----------------|--------------------|----------------------|---------------------|--------------------------|-----------------------------|--------------------------|
| 2019-2020 | 0            | 11               | -11                    | 119            | 15                 | 12                   | 20                  | 166                      | 794                         | -628                     |
| 2020-2021 | 7            | 3                | 4                      | 234            | 253                | 19                   | 5                   | 511                      | 356                         | 155                      |
| 2021-2022 | 8            | 4                | 4                      | 487            | 241                | 46                   | 8                   | 782                      | 398                         | 384                      |
| 2022-2023 | 13           | 4                | 9                      | 597            | 394                | 46                   | 16                  | 1,053                    | 571                         | 482                      |
| 2023-2024 | 9            | 5                | 4                      | 525            | 231                | 40                   | 16                  | 812                      | 744                         | 68                       |
| Average   | 7            | 5                | 2                      | 392            | 227                | 33                   | 13                  | 665                      | 573                         | 92                       |